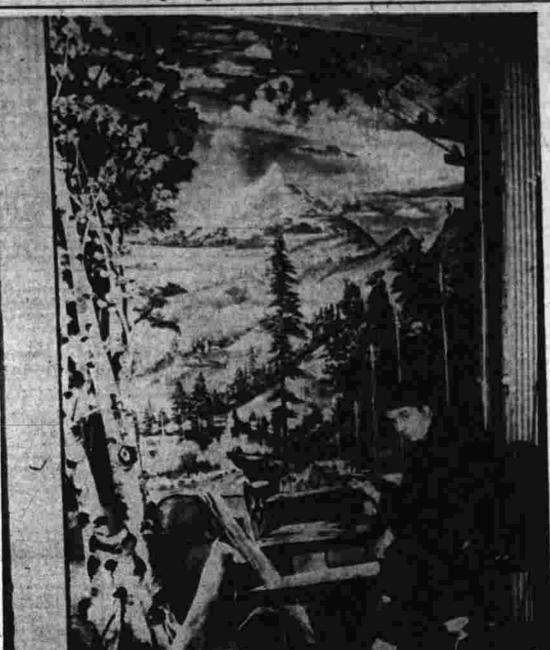

Holding Christmas

A. Dean Smith of Madison, Wiswhich he says in his opinion is
the prettiest town in the United
States and where he says that he
intends to build a home. While in
New England, he will make his
headquarters at 195 North Main
street in Manchester where he is
living at present.
The painting which he has just
finished in the restaurant in a painted on the wall of the stage which
is located on the east end of the
long room, and adds greatly to the Plus: "PERSONALITY KII Party for Children

Mr. Swift is now engaged in painted in each of the 48 states and in 20 different foreign countries but that he considered that lounge adjoining the restaurant. His pest works had been done in GALA NEW YEAR'S EV UES, MIDNIGHT, DEC. 31st

### Artist Completing Mural at Sheridan Restaurant

Former Local Resident

off, unless last-minute weather developments prevented, on their 14th Christmas flight, which they

This Week

NO AMERICAN LEGION

BINGO